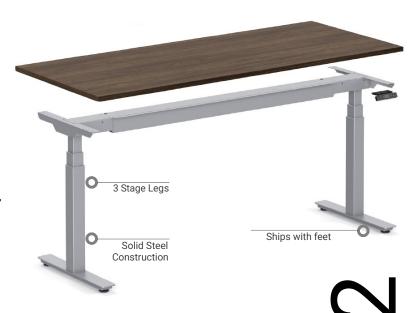

## PLTEAB4872E3S2MWF24 3 Stage + Dual Motor

Modern, ergonomic table base. Storlie Furniture Group's electric height adjustable desks are an ideal choice for any environment. Perfect for multi-user applications or single unit offices. Remote control height adjustment helps reduce muscle strain and body fatigue; ultimately promoting a healthier and more productive work environment.

## Features & Materials

- Memory Handset
- Lowest height (no top): 25"
- Highest height (no top): 50.5"
- Weight capacity: 264.55 lbs.
- Electric height adjustment controls
- Width range of table top: 48"-72"
- Tube size: 3"/2.5/2" square tube
- Tube material (outer/inner): steel
- Programable remote included

## **Dimensions**

Use with tops sizes 48" - 72" wide Overall: 24" - 30" deep x 24.5" - 50" high

Packaging for base unit: 1 Carton: (with 1 item per/carton) Overall: 53.94" long x 7.09" wide x 11.81" high