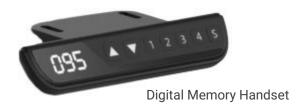

## Features & Materials

- Memory Handset
- Lowest height (no top): 25"
- Highest height (no top): 50.5"
- Weight capacity: 264.55 lbs.
- Electric height adjustment controls
- Width range of table top: 48"-72"
- Tube size: 3"/2.5/2" square tube
- Tube material (outer/inner): steel
- Programable remote included